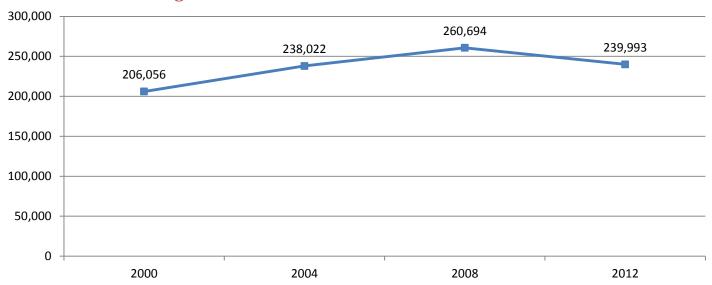

# **Voter Registration Trends in Presidential Elections: 2000-2012**

## **Total Registered Voters: 239,993**

- 13,141 Democrat
- 50,321 Republican
- 176,030 Nonpartisan
- 41 Constitution
- 57 Green
- 291 Libertarian
- 10 Socialist

## 2004 November General

238,022 Total Registered Voters
168,976 Total Ballots Cast
71% Turnout
16,003 Early Votes Cast
152,864 Election Day Votes Cast
6,067 Total Provisional Votes (valid & invalid)

## 2008 November General

260,694 Total Registered Voters 175,132 Total Ballots Cast 67% Turnout 43,452 Early Votes Cast 138,452 Election Day Votes Cast 6,671 Valid Provisional Votes 1,151 Invalid Provisionals

## 2012 November General

239,993 Total Registered Voters 171,170 Total Ballots Cast 71% Turnout 48,733 Early Votes Cast 122,539 Election Day Votes Cast 5,691 Valid Provisional Votes 1,150 Invalid Provisionals