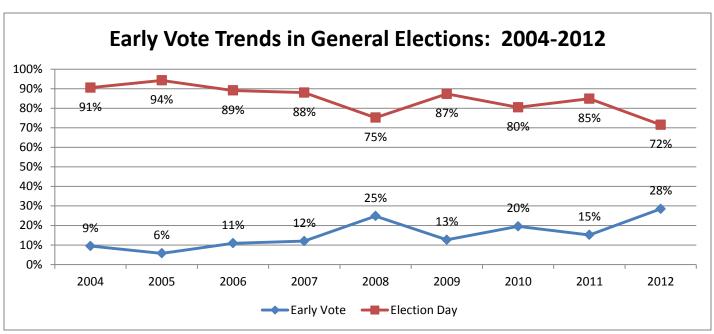

# Early Voting Compared to Election Day Ballots in Presidential Elections: 2004-2012