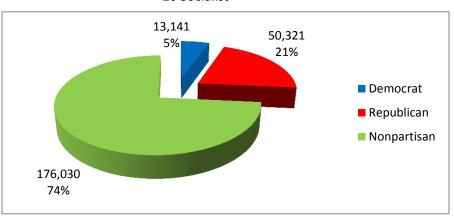

## **Total Registered Voters: 239,993**

- 13,141 Democrat
- 50,321 Republican
- 176,030 Nonpartisan
- 41 Constitution
- 57 Green
- 291 Libertarian
- 10 Socialist