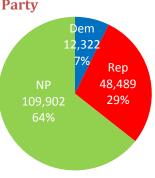

## 2012 November General Turnout By Party

12,322 Democrat 48,489 Republican 109,902 Non-Partisan 260 Libertarian 8 Socialist 34 Constitution 55 Green