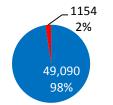

## Vote by Mail Turnout: 28%

■ Vote by Mail Returned, Valid and Invalid

■ Vote by Mail Requested, Not Returned