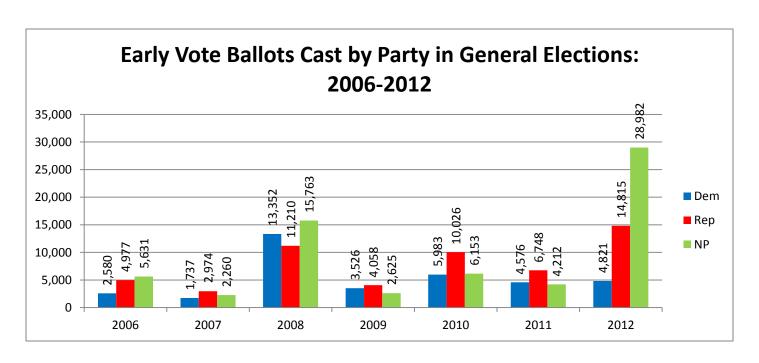

# Vote by Mail Ballots Requested: 50,244

- 15,015 Republican
- 30,734 Nonpartisan
- 93 Minor Party

Included in Total Ballots Returned.

- 4,821 Democrat
- 14,815 Republican
- 28,982 Nonpartisan
- 92 Minor Party