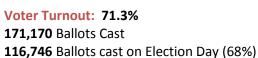

## 2012 November General

239,993 Total Registered Voters 171,170 Total Ballots Cast 71% Turnout 48,733 Early Votes Cast 122,539 Election Day Votes Cast 5,691 Valid Provisional Votes 1,150 Invalid Provisionals