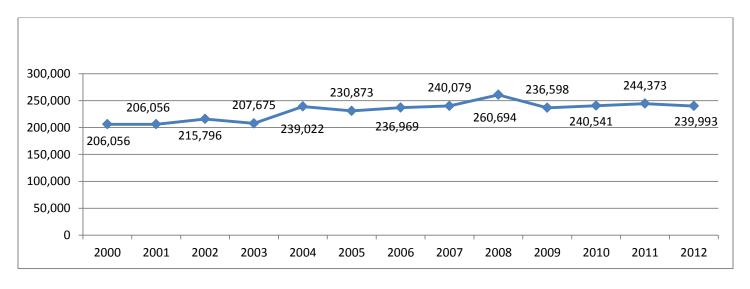

# **Voter Registration Trends in Presidential Elections: 2000-2012**

# **Voter Registration Trends in General Elections: 2000-2012**