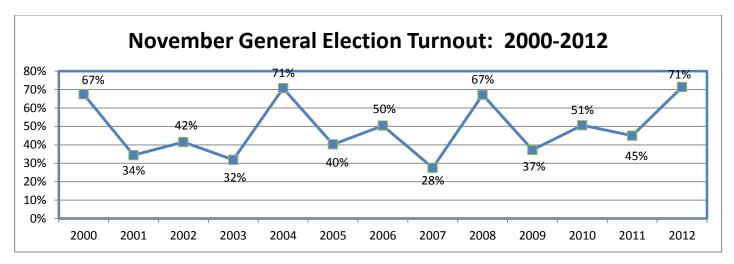

ral

260,694 Total Registered Voters 175,132 Total Ballots Cast 67% Turnout 43,452 Early Votes Cast 138,452 Election Day Votes Cast 6,671 Valid Provisional Votes 1,151 Invalid Provisionals

## 2012 November General

239,993 Total Registered Voters 171,170 Total Ballots Cast 71% Turnout 48,733 Early Votes Cast 122,539 Election Day Votes Cast 5,691 Valid Provisional Votes 1,150 Invalid Provisionals

## 2012 November General Turnout By Party

12,322 Democrat 48,489 Republican 109,902 Non-Partisan 260 Libertarian 8 Socialist 34 Constitution 55 Green



# Early Voting Compared to Election Day Ballots in Presidential Elections: 2004-2012



# In-Person Early Voting Compared to Vote by Mail in Presidential Elections: 2004-2012



# **Voter Registration Trends in General Elections: 2000-2012**