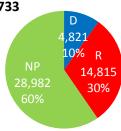

# Vote by Mail Ballots Requested: 50,244

- 15,015 Republican
- 30,734 Nonpartisan
- 93 Minor Party

Included in Total Ballots Returned.

- 4,821 Democrat
- 14,815 Republican
- 28,982 Nonpartisan
- 92 Minor Party