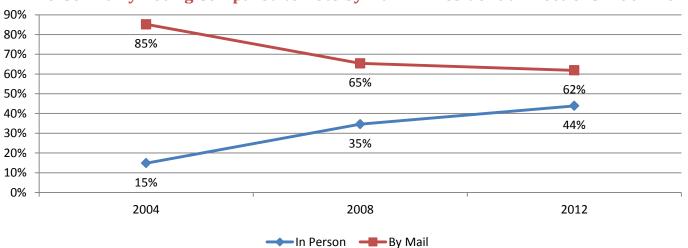

# In-Person Early Voting Compared to Vote by Mail in Presidential Elections: 2004-2012