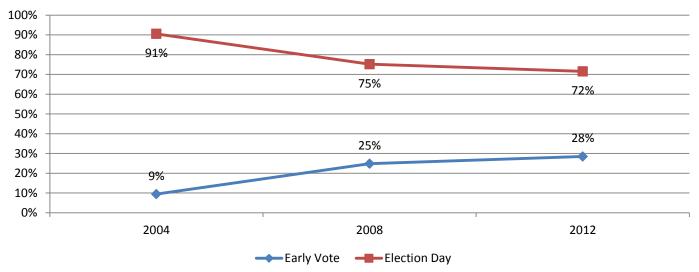

# Early Voting Compared to Election Day Ballots in Presidential Elections: 2004-2012

## 2004 November General

238,022 Total Registered Voters
168,976 Total Ballots Cast
71% Turnout
16,003 Early Votes Cast
152,864 Election Day Votes Cast
6,067 Total Provisional Votes (valid & invalid)

## 2008 November General

260,694 Total Registered Voters 175,132 Total Ballots Cast 67% Turnout 43,452 Early Votes Cast 138,452 Election Day Votes Cast 6,671 Valid Provisional Votes 1,151 Invalid Provisionals

## 2012 November General

239,993 Total Registered Voters 171,170 Total Ballots Cast 71% Turnout 48,733 Early Votes Cast 122,539 Election Day Votes Cast 5,691 Valid Provisional Votes 1,150 Invalid Provisionals