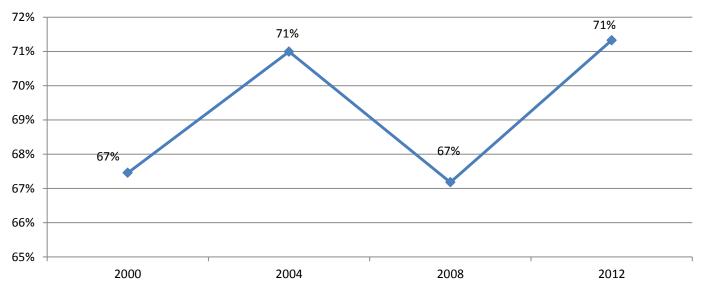

# **Voter Turnout in Presidential Elections: 2000-2012**

## 2004 November General

238,022 Total Registered Voters
168,976 Total Ballots Cast
71% Turnout
16,003 Early Votes Cast
152,864 Election Day Votes Cast
6,067 Total Provisional Votes (valid & invalid)

## 2008 November General

260,694 Total Registered Voters 175,132 Total Ballots Cast 67% Turnout 43,452 Early Votes Cast 138,452 Election Day Votes Cast 6,671 Valid Provisional Votes 1,151 Invalid Provisionals

## 2012 November General

239,993 Total Registered Voters 171,170 Total Ballots Cast 71% Turnout 48,733 Early Votes Cast 122,539 Election Day Votes Cast 5,691 Valid Provisional Votes 1,150 Invalid Provisionals